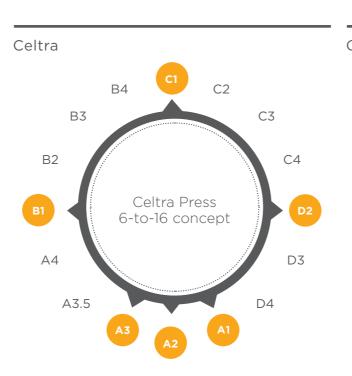

## All-ceramic 6-to-16 shade concept

Universal Stains introduce the option for 100% shade coverage using a simple staining recipe to help streamline laboratory workflows to improve efficiency and save inventory costs. Achieve all 16 VITA classical A1-D4<sup>1</sup> shades using only 6 base shades in Celtra<sup>®</sup> and Cercon<sup>®</sup> frameworks.