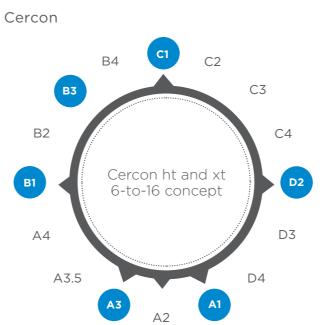

## All-ceramic 6-to-16 shade concept

Universal Stains introduce the option for 100% shade coverage using a simple staining recipe to help streamline laboratory workflows to improve efficiency and save inventory costs. Achieve all 16 VITA classical A1-D4<sup>1</sup> shades using only 6 base shades in Celtra<sup>®</sup> and Cercon<sup>®</sup> frameworks.