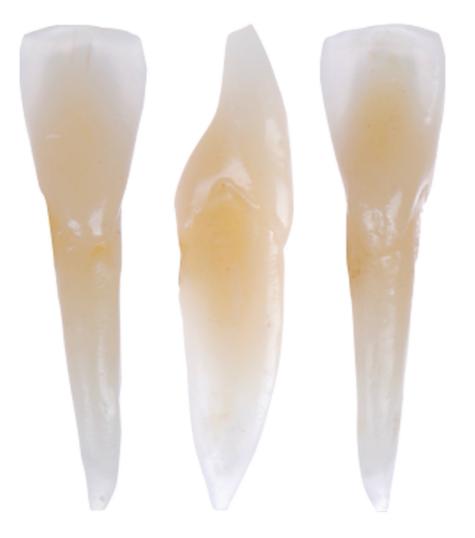

Crème Universal Stain enhances the incisal aspect in this Celtra Press 3-unit anterior bridge.

Easy-to-follow staining recipe guides for Celtra Duo, Celtra Press, Cercon ht, and Cercon xt are available at dentsplysirona.com/ceramics.