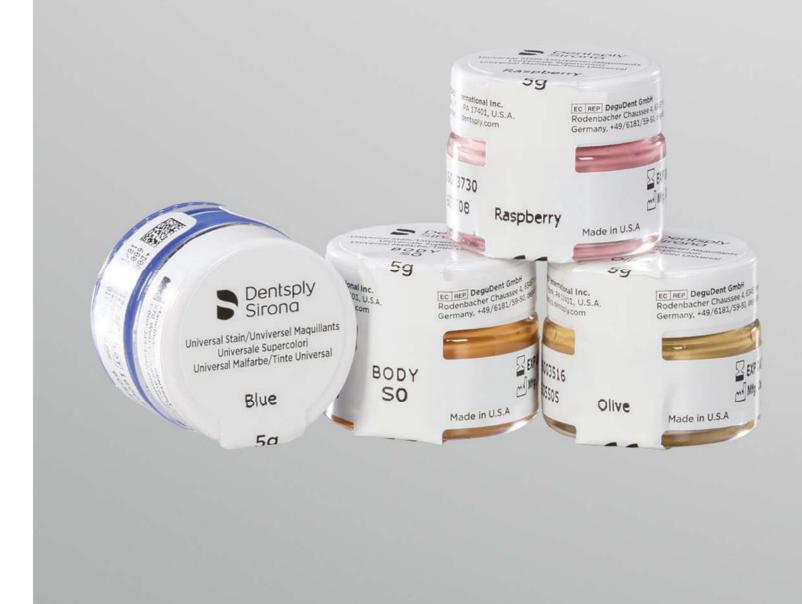

## Universal Stains

Universal Stains introduce a full-spectrum color range along with standard and highfluorescence Overglaze ensuring one system can do it all:

- + 5 body stains
- + 2 incisal stains
- + 14 color stains
- + 2 overglazes
- + Standard Overglaze, for use with veneering systems and substructures with natural fluorescence
- + High-Flu Overglaze, for use with substructures lacking sufficient natural fluorescence