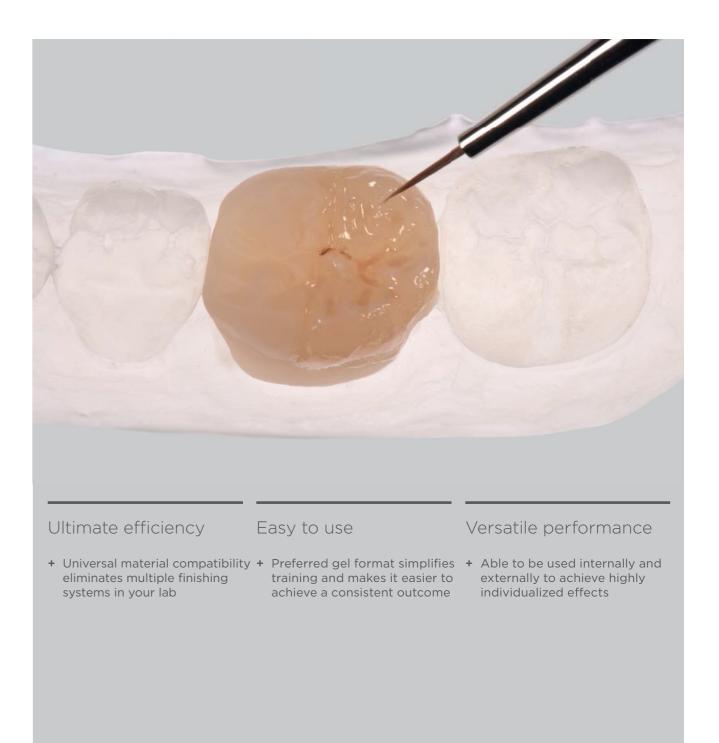

# All your needs in one

The Universal Stain and Overglaze is specially formulated with maximum compatibility to satisfy all of your needs in a single finishing system.

- + Ultimate efficiency
- + Easy to use
- + Versatile performance

## Universal Stains

Universal Stains introduce a full-spectrum color range along with standard and highfluorescence Overglaze ensuring one system can do it all:

- + 5 body stains
- + 2 incisal stains
- + 14 color stains
- + 2 overglazes
- + Standard Overglaze, for use with veneering systems and substructures with natural fluorescence
- + High-Flu Overglaze, for use with substructures lacking sufficient natural fluorescence